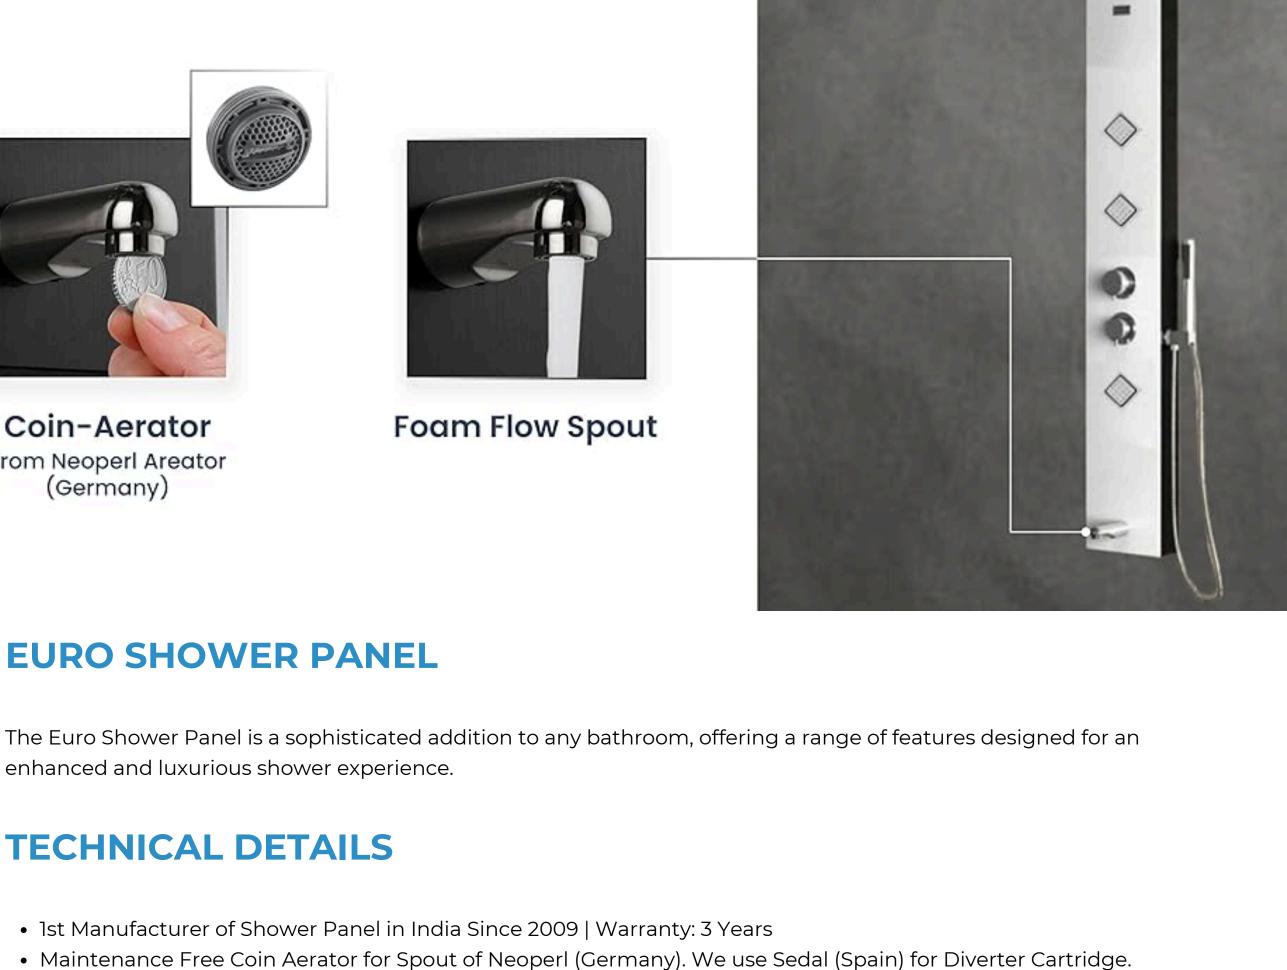

## **TECHNICAL DETAILS**

enhanced and luxurious shower experience.

• Four Shower Function: 1. Rain Shower (120 Nozzle) 2. Hand Shower (48 Nozzle) 3. Three Massage Jets (48 Nozzle) Tilted all side 4. Foam Flow Spout. • Served at 750 + Location of India | 15000 + Happy Customer

- **CARE & CLEANING TIPS** 
  - Cleaning: Use only water for cleaning the surface; avoid using any chemical cleaners. • Water Caution: Avoid exposure to High TDS (Total Dissolve Solids) water. The TDS Level Recommended by WHO, however it should be less than 300 ppm (parts per million)

• 0.5 HP pressure pump is required for best performance

## **POLICY**

Warranty Know More

• Installation Guide **Know More** 

• Customer Support Know More

Return Policy Know More

# We recommend consulting professional help if