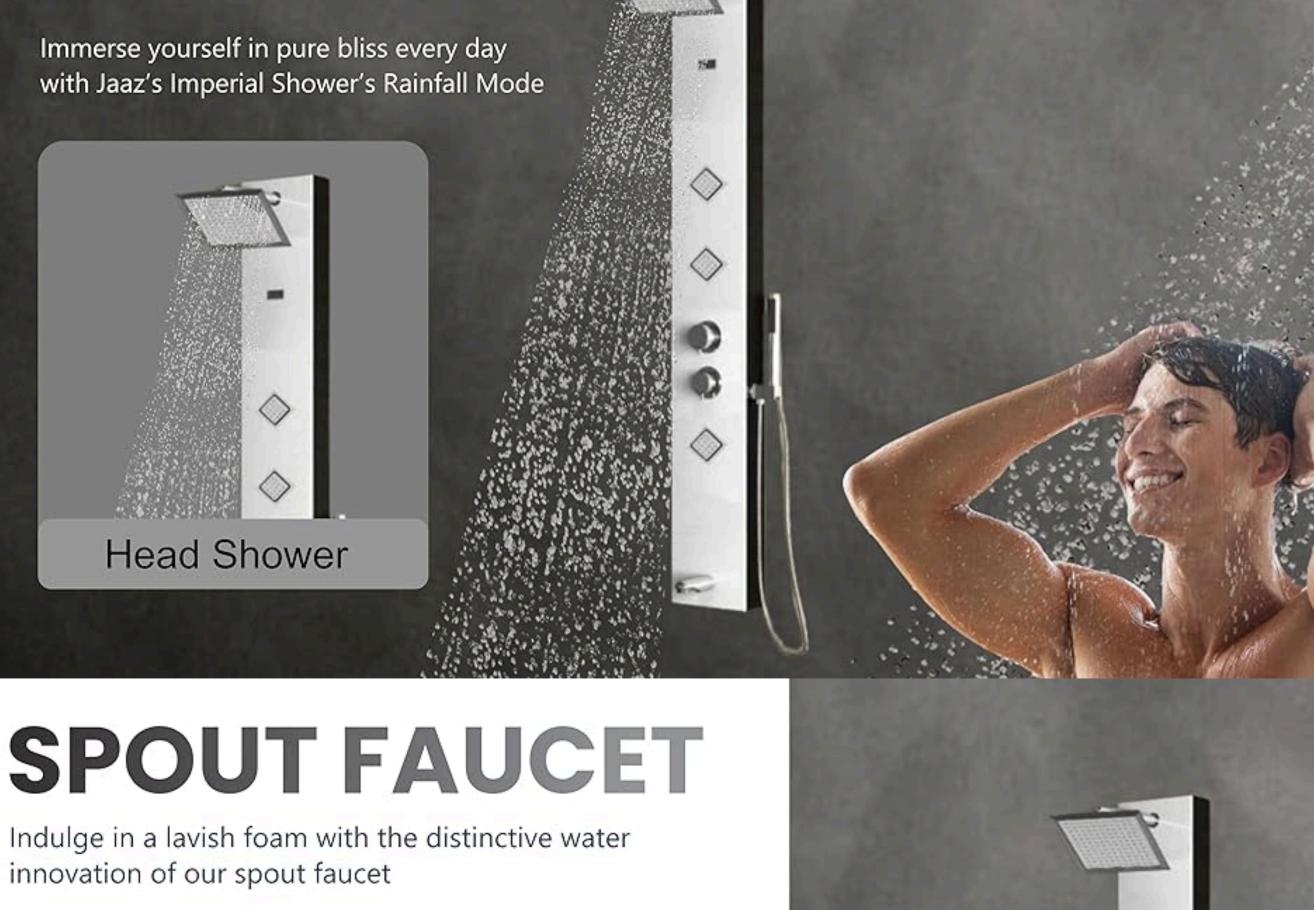

## **TECHNICAL DETAILS**

enhanced and luxurious shower experience.

• Four Shower Function: 1. Rain Shower (120 Nozzle) 2. Hand Shower (48 Nozzle) 3. Three Massage Jets (48 Nozzle) Tilted all side 4. Foam Flow Spout. • Served at 750 + Location of India | 15000 + Happy Customer