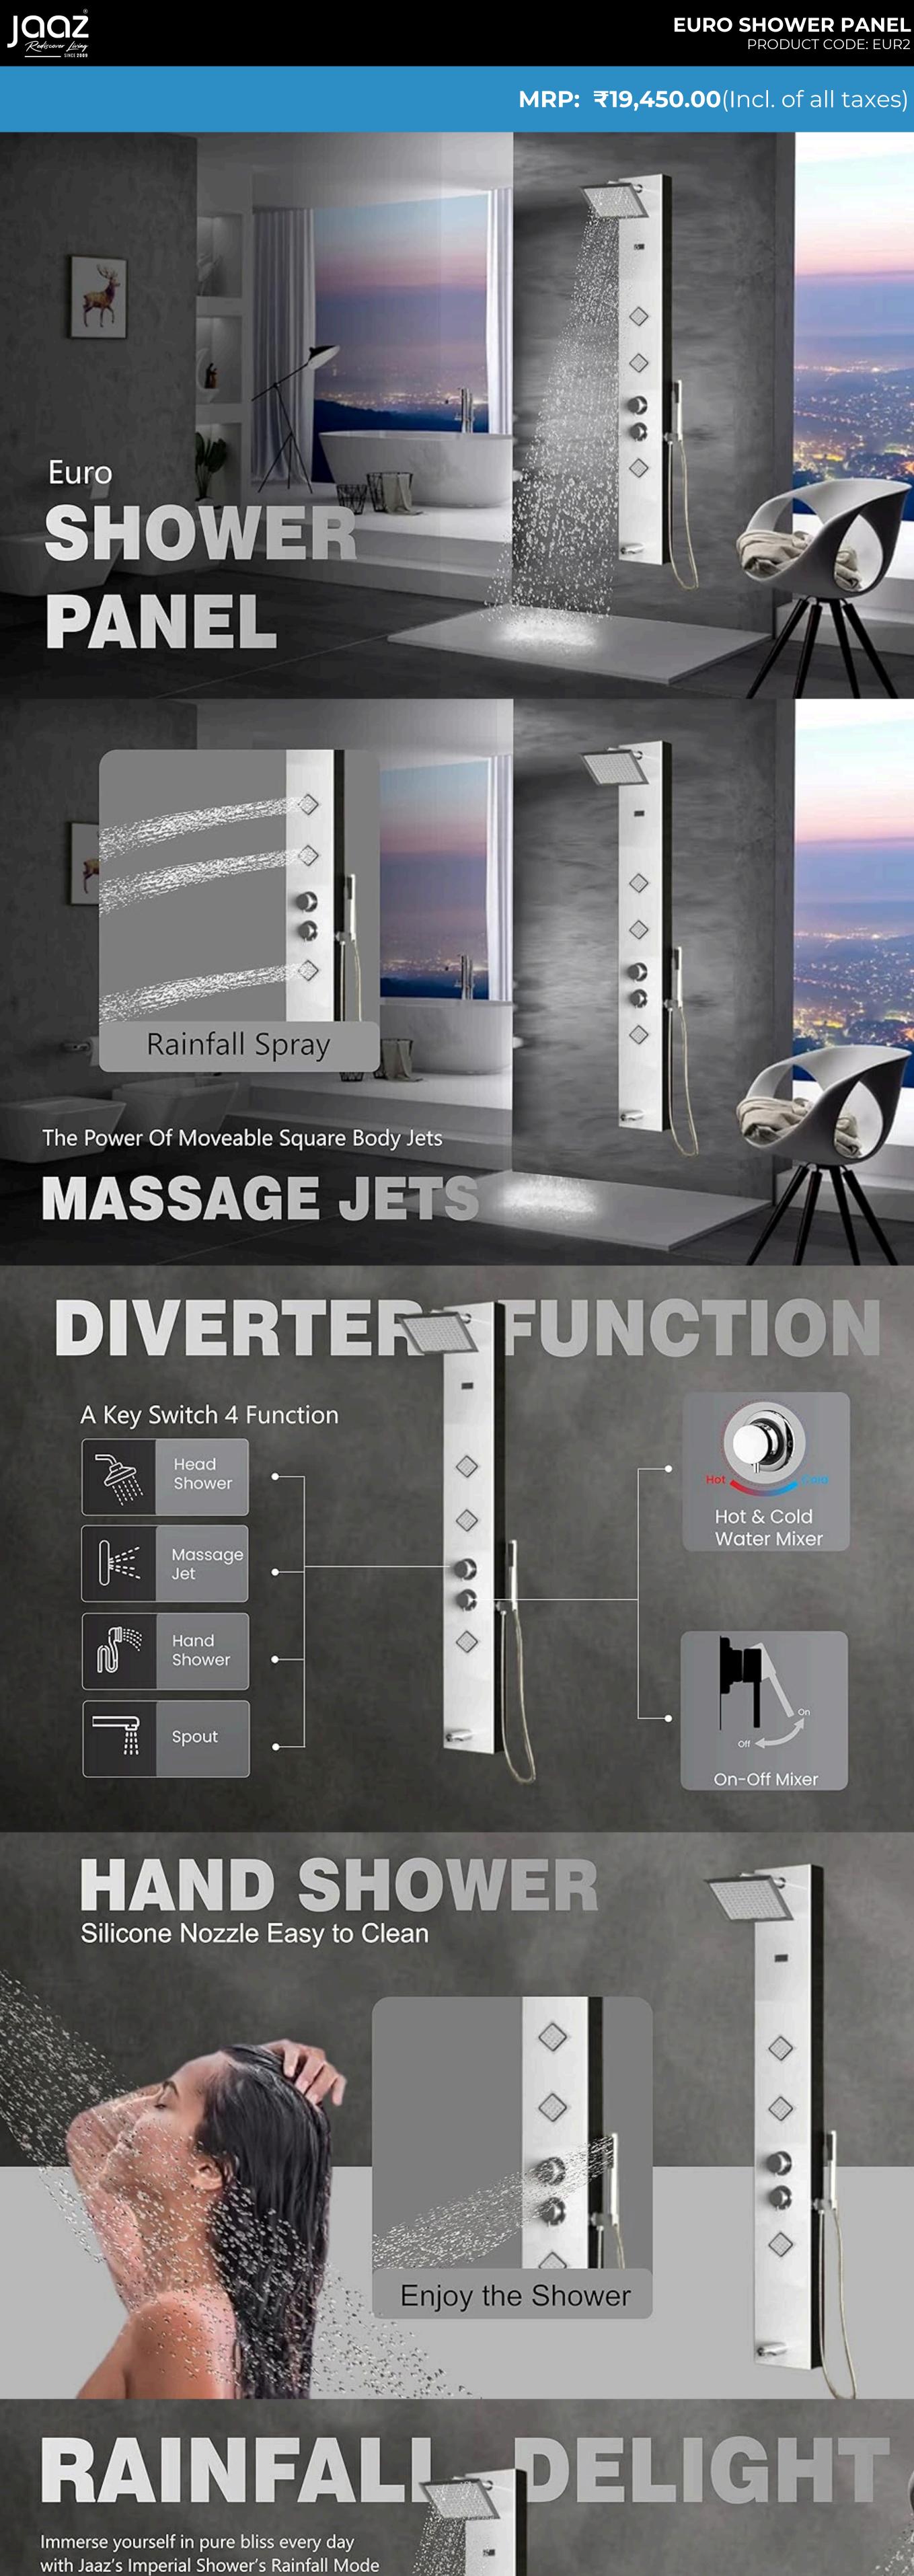

## **TECHNICAL DETAILS**

enhanced and luxurious shower experience.

• Four Shower Function: 1. Rain Shower (120 Nozzle) 2. Hand Shower (48 Nozzle) 3. Three Massage Jets (48 Nozzle) Tilted all side 4. Foam Flow Spout. • Served at 750 + Location of India | 15000 + Happy Customer